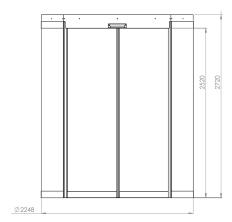

## it is a simple and charming way to access control

**GALAXIA**, with its cylindrical shape and wide size, allow the transit of people with disabilities under the rules in force, allow to control and adjust the flow in transit ensuring a high level of security.

**GALAXIA** is a product of maxim reliability, and due to easy installation, it suits perfectly to the style of installation environment.