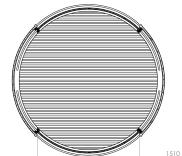

## it is a simple and charming way to access control

**GALAXIA**, with its cylindrical shape and wide size, allow the transit of people with disabilities under the rules in force, allow to control and adjust the flow in transit ensuring a high level of security.

**GALAXIA** is a product of maxim reliability, and due to easy installation, it suits perfectly to the style of installation environment.