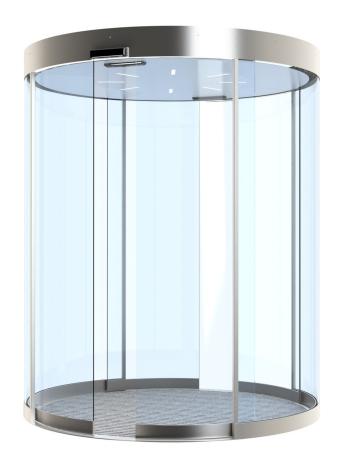

## it is a simple and charming way to access control

**GALAXIA**, with its cylindrical shape and wide size, allow the transit of people with disabilities under the rules in force, allow to control and adjust the flow in transit ensuring a high level of security.

**GALAXIA** is a product of maxim reliability, and due to easy installation, it suits perfectly to the style of installation environment.

### **Standard equipment:**

- Curved glass walls
- Control console
- Optical devices
- Voice communications to the user in transit
- Occupancy sensors
- First use kit
- · Security block in closing time

#### **Optional equipment:**

- Access control with card reader or biometric reader
- · Opening sensors
- Metal detector
- Internal micro camera
- Touch screen control console with voice commands
- Automatic check of deposited objects
- Automatic flow control of one user at a time
- Embossed finishes in RAL colours