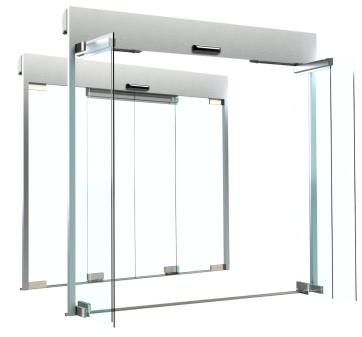

## AUTOMATIC RESETTINGPORTAL WITH FOLDING DOORS DRAGONFLY

Is an automatic door with a panic system.

The **DRAGONFLY** operating principle is based on the break-through system that is operated by simply pressing on the doors, creating an escape route.

The semi-fixed side doors are made of laminated glass with polished edges on four sides, while the central sliding doors with polished edges on 3 sides. The exclusive automatic closure allows simple adjustment of the speed.

Teflon spacers prevent contact between the glass even during breakthrough.

All the system's components are in stainless steel.

The doors are also available with the European cylinder lock. It is possible to realize a unique lighting system for the glass that allows it to achieve a particular effect, unique in its type, highlighting the decals applied.

## DIMENSIONS

Standard dimensions: 2500 mm X 2200 mm (I x h).

Clearance: 1050 mm X 2200 mm (I x h).